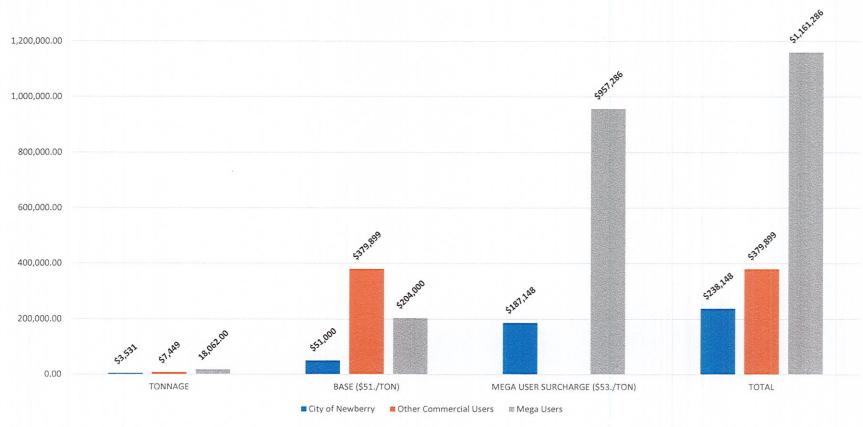

### PROPOSED INCREASE WITH MEGA USER SURCHARGE

## **Newberry County Transfer Station**

Costs to county at landfill FY 20/21 \$2,204,481

FY 20/21 Tipping Fee Revenue <u>-\$1,171,438</u>

Shortfall (\$1,033,043)

Currently, City of Newberry Pays no tipping fees for commercial trash

- We have identified users who dump over 1,000 tons (Mega users) at the Transfer Station. Our consultant has recommended a surcharge for Mega users. Staff recommends a \$2./ton surcharge for anything over 1,000 tons and increasing the base fee from \$49/ton to \$51/ton.
- Projected revenue for FY 23 including charging City of Newberry for Commercial trash, implementing a surcharge Mega users, and increasing the base fee will generate a total of \$1,779,333

• Projected shortfall FY 23 (\$425,149). Likely to be more due to fuel costs